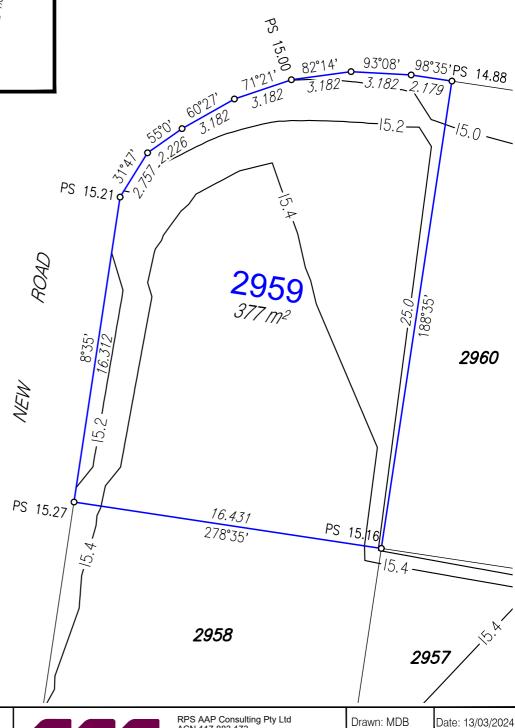

## **NOTES**:

Approval Details:

RAL - approval pending OPW - approval pending

- Areas and Dimensions are subject to survey plan
- Proposed contours, Fill & Final surface level information is as specified on Design information prepared by egis Consulting Engineers.

(File: tin design R28 R29.12daz received on 8/03/2024); These may differ from constructed values, which will not be deemed to be inaccurate for any variance up to  $\pm$  0.5m.

- Levels shown are referenced to the Australian Height Datum
- This plan was prepared to satisfy Section 11 of the Land Sales Act 1984.
- Builders should not build off the design levels shown; a site survey is required.
- These notes are an integral part of this plan.

## Disclosure Plan

For Proposed Lot 2959 Harmony - Release 28B Currently Described as Part of Lot 9029 on SP341003 Locality: Palmview Local Gov: S.C.R.C.

(to be shown on **SP344674**)

RPS AAP Consulting Pty Ltd ACN 117 883 173 ABN 97 117 883 173