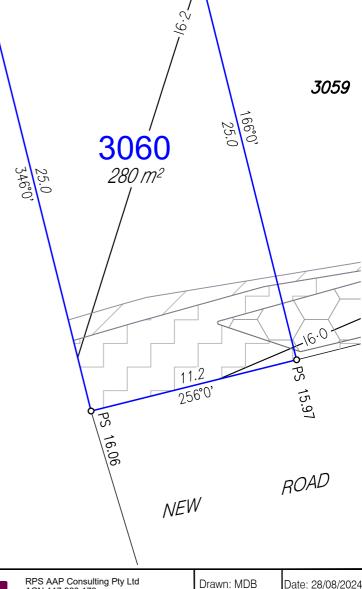

## **NOTES**:

Approval Details:

RAL - approval pending OPW - approval pending

- Areas and Dimensions are subject to survey plan
- Proposed contours, Fill & Final surface level information is as specified on Design information prepared by egis Consulting Engineers.

(File: tin design R28 R29.12daz received on 8/03/2024); These may differ from constructed values, which will not be deemed to be inaccurate for any variance up to  $\pm$  0.5m.

- Levels shown are referenced to the Australian Height Datum
- This plan was prepared to satisfy Section 11 of the Land Sales Act 1984.
- Builders should not build off the design levels shown; a site survey is required.
- These notes are an integral part of this plan.

## Disclosure Plan

For Proposed Lot 3060 Harmony - Release 28B Currently Described as Part of Lot 9031 on SP336565 Locality: Palmview Local Gov: S.C.R.C.

(to be shown on **SP344674**)

Unauthorised reproduction or amendment not permitted. Please contact the author