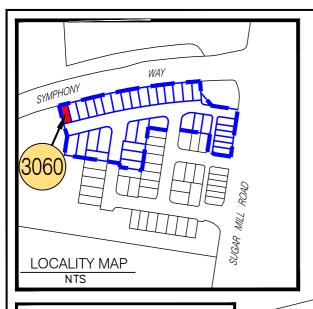

## Disclosure Plan

For Proposed Lot 3060 Harmony - Release 28B Currently Described as Part of Lot 9031 on SP336565 Locality: Palmview Local Gov: S.C.R.C.

(to be shown on **SP344674**)

Unauthorised reproduction or amendment not permitted. Please contact the author