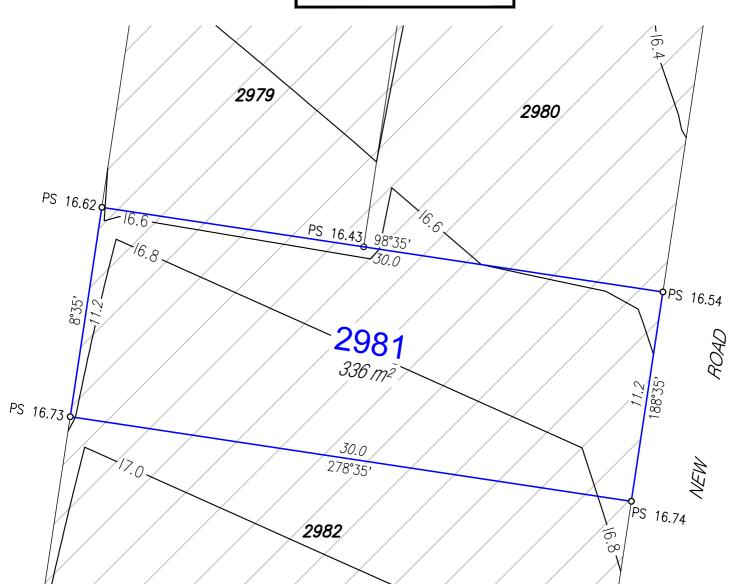

NOTES:

Approval Details:

RAL - approval pending

OPW - approval pending

- Areas and Dimensions are subject to survey plan
- Proposed contours, Fill & Final surface level information is as specified on Design information prepared by egis Consulting Engineers.

(File: tin design R28 R29.12daz received on 8/03/2024); These may differ from constructed values, which will not be deemed to be inaccurate for any variance up to +/- 0.5m.

- Levels shown are referenced to the Australian Height Datum
- This plan was prepared to satisfy Section 11 of the Land Sales Act 1984.
- Builders should not build off the design levels shown; a site survey is required.
- These notes are an integral part of this plan.

## Disclosure Plan

For Proposed Lot 2981 Harmony - Release 28B Currently Described as Part of Lot 9029 on SP341003 Locality: Palmview Local Gov: S.C.R.C.

(to be shown on **SP344674**)

©COPYRIGHT PROTECTS THIS PLAN