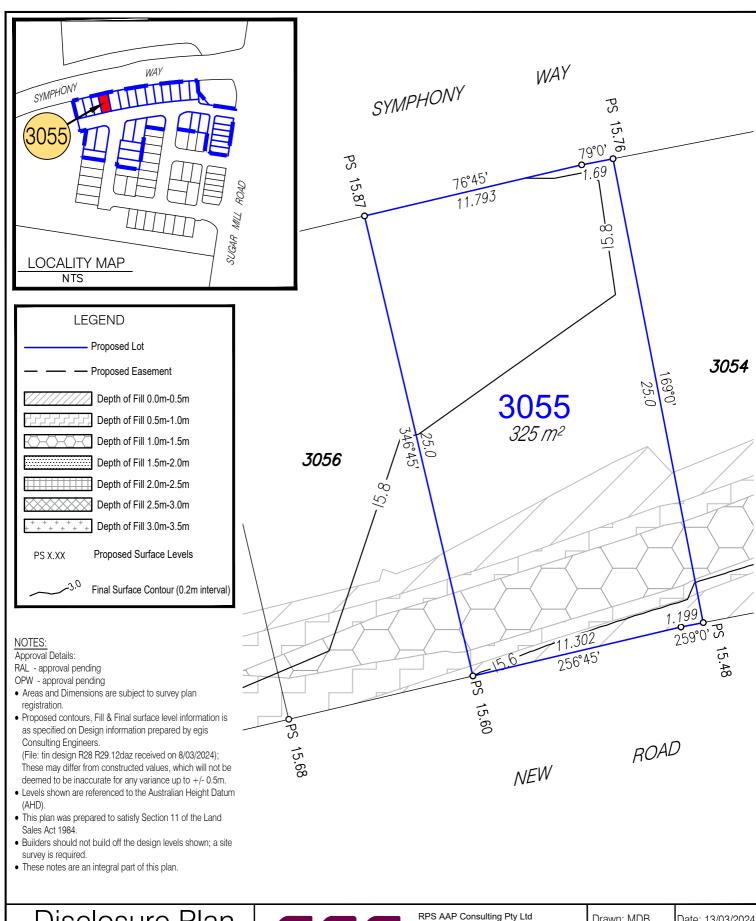

## Disclosure Plan

For Proposed Lot 3055 Harmony - Release 28B Currently Described as Part of Lot 9029 on SP341003 Locality: Palmview Local Gov: S.C.R.C.

(to be shown on **SP344674**)

metres SCALE 1:200 IS APPLICABLE ONLY