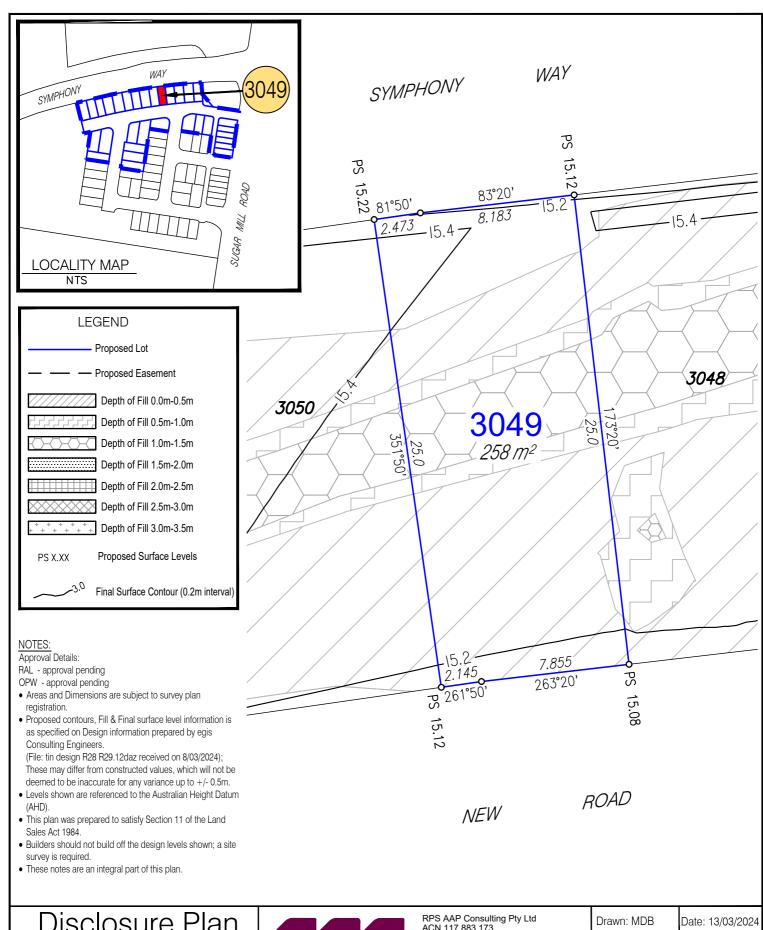

## Disclosure Plan

For Proposed Lot 3049 Harmony - Release 28B Currently Described as Part of Lot 9029 on SP341003 Locality: Palmview

Local Gov: S.C.R.C.

(to be shown on **SP344674**)

Unauthorised reproduction or amendment not permitted. Please contact the author